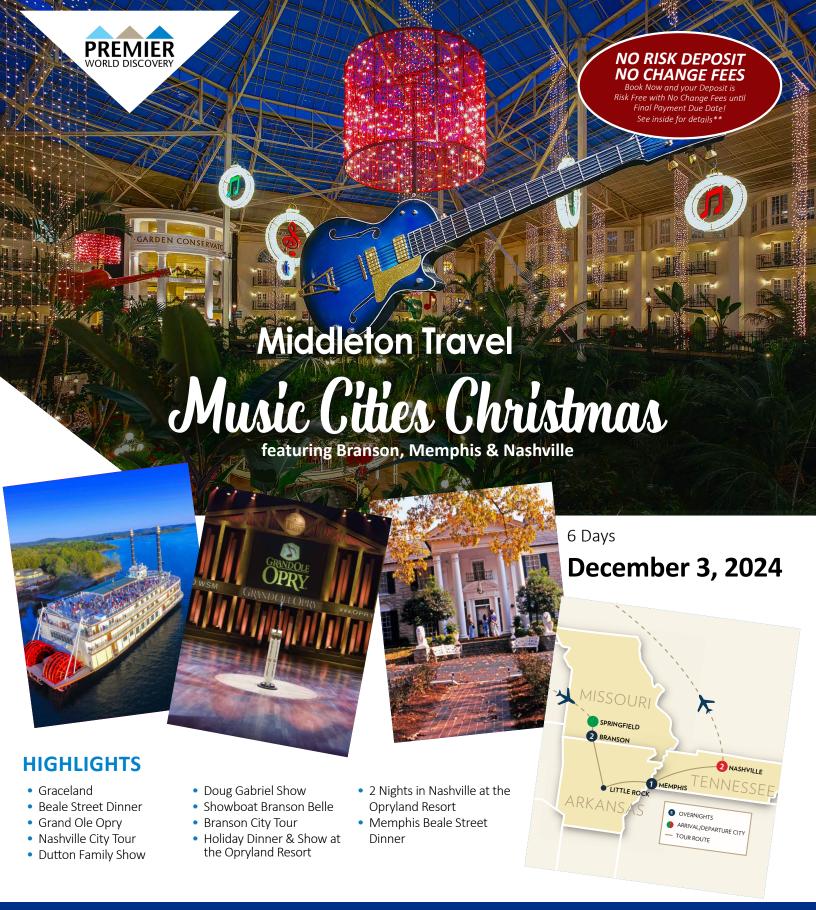

## Music Cities Christmas

#### **DAY 2: BRANSON SHOWS & CITY TOUR**

This morning see the Doug Gabriel Show, Branson's most Awarded Performer and one of the longest running shows in town. Doug plays his World Famous Mufftar, a guitar made out of a 1969 Thunderbird muffler and adds some classics to his holiday season show. Later venture out on a panoramic Branson City Tour featuring the enhanced downtown waterfront, Branson Landing and learn the history of Branson from small mountain town to show capital. This afternoon board the largest lake cruise vessel in America, the Showboat Branson Belle, to enjoy dinner and a music show while cruising picturesque Table Rock Lake. This evening experience one of the top music and dance shows in Branson, The Dutton Family Show. The Dutton family plays everything from Bluegrass to Classical music featuring a variety of instruments.

#### DAY 3: BRANSON - LITTLE ROCK - MEMPHIS

Today travel to the capital of Arkansas for a panoramic Little Rock City Tour featuring sites such as the Arkansas State Capitol Building, Central High School and the River Market District. Later travel to Memphis and check into your hotel. Memphis features a distinct southern flavor and a history embodied in the melancholy blues. Tonight visit action-packed Beale Street filled with retail shops, restaurants and music clubs. Enjoy a some Southern BBQ during your Beale Street Dinner with your fellow travelers. After dinner maybe take in some of the incredible music at one of the blues or other music clubs.

## **DAY 4: MEMPHIS - NASHVILLE**

Today enjoy a tour of Elvis Presley's famous Graceland, a 14-acre estate, museum and entertainment complex. Later travel through central Tennessee to Nashville. Rolling terrain, magnificent mansions and historic sights decorate the countryside as your route brings you to Music City USA. Arrive at the amazing Gaylord Opryland Resort to begin a two-night stay. The resort complex features three interior gardens under glass roofs including waterfalls, a river and lake system with passenger-carrying flatboats plus a variety of restaurants, lounges and shops. Gaylord Opryland offers some of the most distinctive holiday entertainment you can imagine. Tonight enjoy a Holiday Dinner & Show with your fellow travelers at the Opryland Resort.

#### **DAY 5: NASHVILLE**

Enjoy a Nashville City Tour to see the Parthenon (replica), Old Ryman Auditorium, the State Capitol and famous Music Row. This afternoon enjoy the amenities, shops and holiday festivities at the resort. The magic of the Holiday season comes to the Gaylord Opryland Resort with more than 2 million twinkling lights, horse-drawn carriage rides and acres of stunning decorations. This evening enjoy a performance of the famous Grand Ole Opry Show, a Nashville highlight. This evening enjoy holiday performances at the famous Grand Ole Opry, a Nashville highlight and longest-running radio show.

# Music Cities Christmas

featuring Branson, Memphis & Nashville

6 Days December 3, 2024